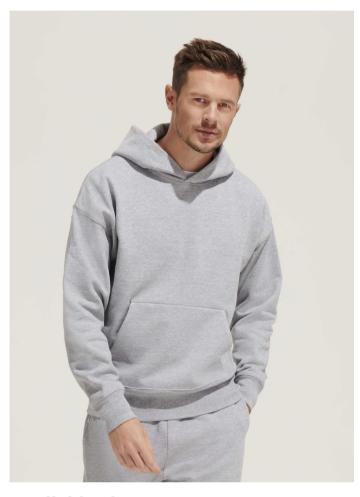

### UNISEX HOODED SWEATSHIRT

03991

### **Style**

Set-in sleeve with dropped shoulders Ribbed cuffs and hem Ribbed side insets Kangaroo pocket Hood lined in the main material Neck tape Oversized cut Cut and sewn