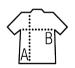

### **Available sizes**

| Sizes | XS    | S     | М     | L     | XL    | XXL   | 3XL   |
|-------|-------|-------|-------|-------|-------|-------|-------|
| A/B   | 68/54 | 69/57 | 70/60 | 71/63 | 73/66 | 74/69 | 76/72 |