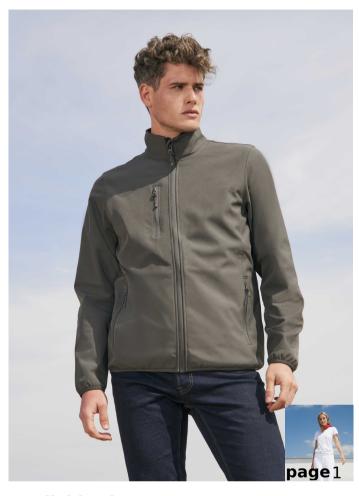

# **SOL'S FALCON MEN**

MEN'S SOFTSHELL ZIP JACKET

03827

## Quality

Softshell 270 94% recycled polyester - 6% elastane - 3 Polar fleece lining: 100% polyester

# **Style**

Zip opening 2 side and 1 chest zip pockets Contrasting zip pullers Elasticated bias binding at cuffs and bottom