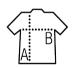

#### **Available sizes**

| Sizes | S     | М     | L     | XL    | XXL   | 3XL   | 4XL   |
|-------|-------|-------|-------|-------|-------|-------|-------|
| A/B   | 68/53 | 70/56 | 72/59 | 74/62 | 76/65 | 78/68 | 80/71 |